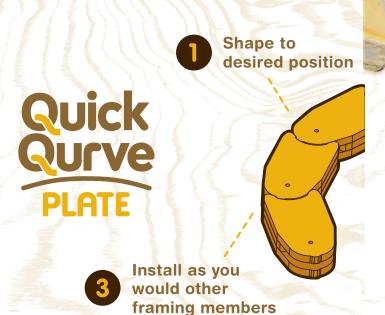

## Nothing's Faster!

- Shape it by hand
- Secure the shape with nails or staples
- Plywood sections link easily to form any length
- Works with typical wood 2x4 or 2x6 (top & bottom plates)
- Nail, cut & anchor with same tools used for lumber
- ► Use as curved vertical studs (non-load bearing)
- Minimum outside radius 2x4: 12" Minimum outside radius 2x6: 18"