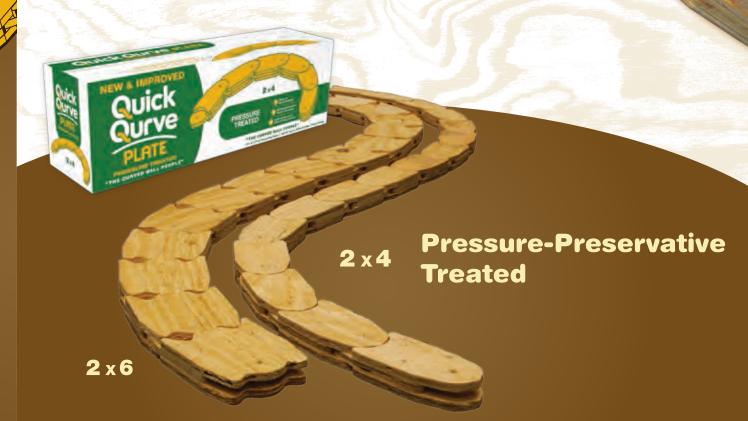

## Nothing's Faster!

- Shape it by hand
- Secure the shape with nails or staples
- Plywood sections link easily to form any length
- Works with typical wood 2x4 or 2x6 (top & bottom plates)
- Nail, cut & anchor with same tools used for lumber
- ► Use as curved vertical studs (non-load bearing)
- Minimum outside radius 2x4: 12" Minimum outside radius 2x6: 18"

## Treated Quick Qurve Plate!