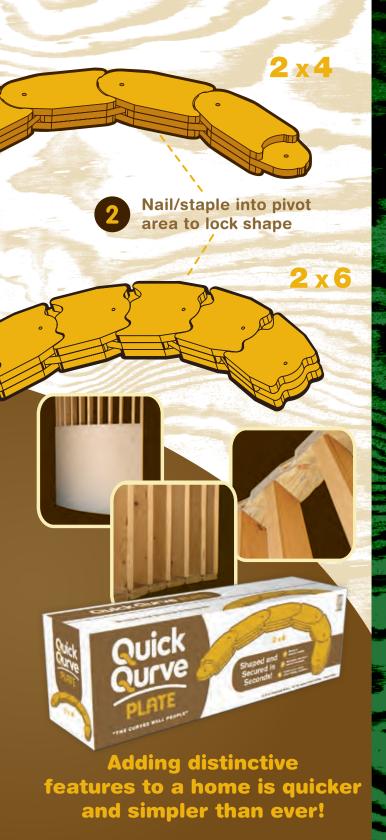

Quick Qurve Plate is an extremely easy-to-use plywood framing product for curved framing applications such as curved walls, ceilings, soffits, alcoves — nearly any architectural feature you can dream up! It provides a solid framework giving every project smooth and easy-to-finish curves. And best of all, you can fasten wall coverings and moldings directly to it—so no new installation techniques or tools are necessary!

## Nothing's Faster!

- Shape it by hand
- Secure the shape with nails or staples
- Plywood sections link easily to form any length
- Works with typical wood 2x4 or 2x6 (top & bottom plates)
- Nail, cut & anchor with same tools used for lumber
- ► Use as curved vertical studs (non-load bearing)
- Minimum outside radius 2x4: 12" Minimum outside radius 2x6: 18"