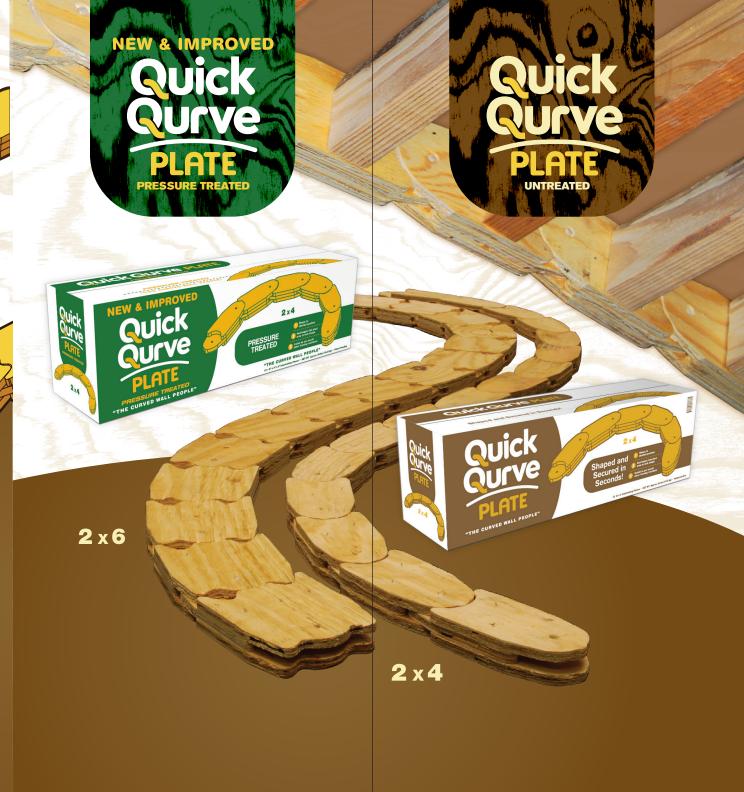

**Fulfilled by Red Dirt Supply** 

**Curvable wood to make your projects** 

fast, easy, and accurate.

Quick Qurve Plate, available treated and untreated!

## Nothing's Faster!

- Shape it by hand
- Secure the shape with nails or staples
- Plywood sections link easily to form any length
- Works with typical wood 2x4 or 2x6 (top & bottom plates)
- Nail, cut & anchor with same tools used for lumber
- Use as curved vertical studs (non-load bearing)
- Minimum outside radius 2x4: 12"
  Minimum outside radius 2x6: 18"