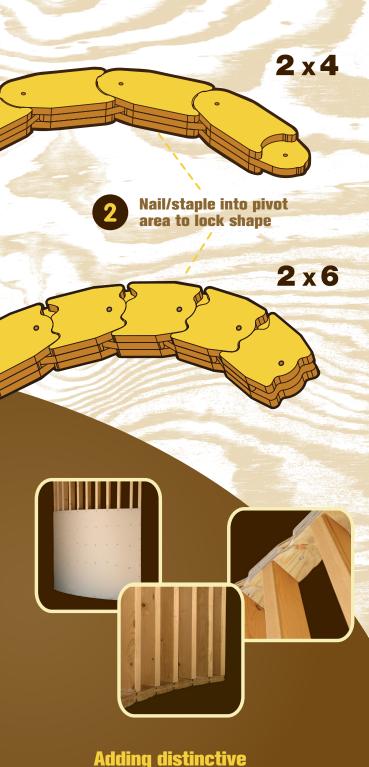

## Nothing's Faster!

- Shape it by hand
- Secure the shape with nails or staples
- Plywood sections link easily to form any length
- Works with typical wood 2x4 or 2x6 (top & bottom plates)
- Nail, cut & anchor with same tools used for lumber
- Use as curved vertical studs (non-load bearing)
- Minimum outside radius 2x4: 12"
  Minimum outside radius 2x6: 18"