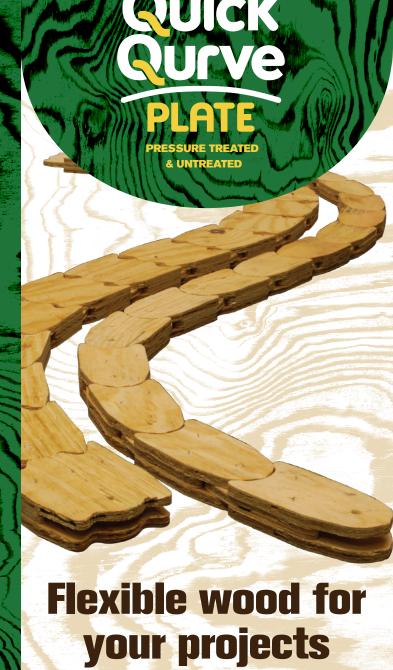

Adding distinctive features to a home is quicker and simpler than ever!

Quick Qurve Plate is an extremely easy-to-use plywood framing product for curved framing applications such as curved walls, ceilings, soffits, alcoves — nearly any architectural feature you can dream up! It provides a solid framework giving every project smooth and easy-to-finish curves.

**Fulfilled by Red Dirt Supply** 

**Curvable wood to make your projects** 

fast, easy, and accurate.

Quick Qurve Plate, available treated and untreated!